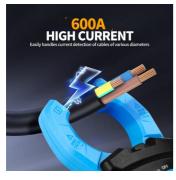

## **FEATURES**

- ●4000-count clamp digital multimeter
- Continuity and components testing
- ●Support max 600A current measurement
- Flashlight/NCV
- •Auto power off
- Overload Protection to prevent burning out

## **TECHNICAL SPECIFICATIONS**

| Overvoltage Category | CAT III 600V                                                                                                           | Display Count   | 4000                                                                   |
|----------------------|------------------------------------------------------------------------------------------------------------------------|-----------------|------------------------------------------------------------------------|
| DC Voltage (V)       | 3.999V/39.99V Accuracy: $\pm (0.8\% + 2)$<br>39.99V-600.0V Accuracy: $\pm (1\% + 2)$                                   | AC voltage (V)  | 3.999V/39.99V Accuracy: ±(1%+10)<br>39.99V-600.0V Accuracy: ±(1.2%+10) |
| AC current (A)       | 3.999A/39.99A/600.0A Accuracy: ±(2.5%+10)                                                                              |                 |                                                                        |
| Resistance (Ω)       | 3.999ΜΩ/399.9ΚΩ/39.99ΚΩ/3.999ΚΩ/399.9Ω Accuracy: $\pm$ (1.2%+2) 40ΜΩ Accuracy: $\pm$ (2.0%+5)                          |                 |                                                                        |
| Capacitance (F)      | 999.9 $\mu$ F/99.99 $\mu$ F/999.9nF/99.99nF/9.999nF Accuracy: $\pm$ (2.0%+5) 9.999mF/99.99mF Accuracy: $\pm$ (5.0%+20) |                 |                                                                        |
| Frequency (Hz)       | 399.99Hz/39.99Hz                                                                                                       |                 |                                                                        |
| Diode                | <b>✓</b>                                                                                                               | Continuity test | <b>✓</b>                                                               |
| NCV                  | <b>✓</b>                                                                                                               | Live            | <b>✓</b>                                                               |
| Flashlight           | <b>✓</b>                                                                                                               | Auto power off  | <b>✓</b>                                                               |