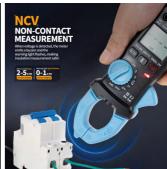

## **FEATURES**

- ●4000-count clamp digital multimeter
- Continuity and components testing
- ●Support max 600A current measurement
- Flashlight/NCV
- •Auto power off
- Overload Protection to prevent burning out

## **TECHNICAL SPECIFICATIONS**

| Overvoltage Category | CAT III 600V                                                                                                           | Display Count   | 4000                                                                   |
|----------------------|------------------------------------------------------------------------------------------------------------------------|-----------------|------------------------------------------------------------------------|
| DC Voltage (V)       | 3.999V/39.99V Accuracy: $\pm (0.8\% + 2)$<br>39.99V-600.0V Accuracy: $\pm (1\% + 2)$                                   | AC voltage (V)  | 3.999V/39.99V Accuracy: ±(1%+10)<br>39.99V-600.0V Accuracy: ±(1.2%+10) |
| AC current (A)       | 3.999A/39.99A/600.0A Accuracy: ±(2.5%+10)                                                                              |                 |                                                                        |
| Resistance (Ω)       | 3.999ΜΩ/399.9ΚΩ/39.99ΚΩ/3.999ΚΩ/399.9Ω Accuracy: $\pm$ (1.2%+2) 40ΜΩ Accuracy: $\pm$ (2.0%+5)                          |                 |                                                                        |
| Capacitance (F)      | 999.9 $\mu$ F/99.99 $\mu$ F/999.9nF/99.99nF/9.999nF Accuracy: $\pm$ (2.0%+5) 9.999mF/99.99mF Accuracy: $\pm$ (5.0%+20) |                 |                                                                        |
| Frequency (Hz)       | 399.99Hz/39.99Hz                                                                                                       |                 |                                                                        |
| Diode                | <b>✓</b>                                                                                                               | Continuity test | <b>✓</b>                                                               |
| NCV                  | <b>✓</b>                                                                                                               | Live            | <b>✓</b>                                                               |
| Flashlight           | <b>✓</b>                                                                                                               | Auto power off  | <b>✓</b>                                                               |