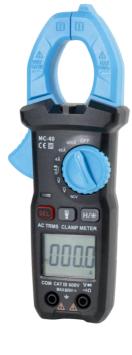

## INTRODUCTION

The MC-40 smart digital clamp meter is a stable, safe and reliable instrument. The circuit design of the whole machine is based on the micro-intelligent IC dual-integral A/D converter, and is equipped with a full-range overload protection circuit. It has a novel appearance and can be used to measure AC current, AC and DC voltage, resistance, diode, and circuit continuity test. It is a special electrical instrument with superior performance. It is small and light, and can be carried with you to meet measurement needs at any time.

## **FEATURES**

- ●4000-count clamp digital multimeter
- Continuity and components testing
- ●Support max 600A current measurement
- Flashlight/NCV
- •Auto power off
- Overload Protection to prevent burning out