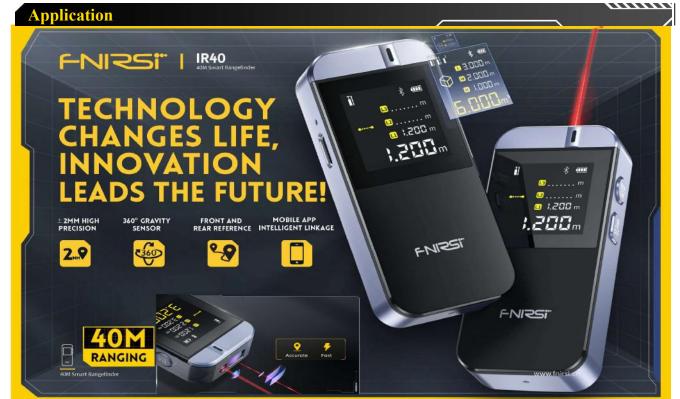

## Introduction

The IR40 is an economical smart rangefinder with measuring distances up to 40 meters. It bring you easier operation for distance measurement at the speed of light, which is perfect for professionals in construction, forestry, surveying, outdoor sports and and home decoration etc..

- Bluetooth to connect with Android/IOS mobile
- Automatic calculation of length, area and volume etc.
- 360° gravity sensor sreen

Language:English/Chinese

| Technical Specifications                                                                                                   |  |
|----------------------------------------------------------------------------------------------------------------------------|--|
| <u> </u>                                                                                                                   |  |
| 0.05~40m ±(2mm+5 <b>X</b> 10^-5Dmm); resolution 1mm                                                                        |  |
| Class II; 620~670nm                                                                                                        |  |
| 0.1~3s                                                                                                                     |  |
| 0~40°C                                                                                                                     |  |
| m / ft / inch                                                                                                              |  |
| length, area, volume, Pythagorean for height and arithmetical operation                                                    |  |
| Supports connection with mobile through bluetooth, to store, calculate measurement data and support photo-draw measurement |  |
| Front datum and back datum                                                                                                 |  |
| <b>v</b>                                                                                                                   |  |
| <b>v</b>                                                                                                                   |  |
| 1.3-inch HD IPS Screen                                                                                                     |  |
|                                                                                                                            |  |