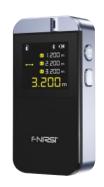

- Bluetooth to connect with Android/IOS mobile
- Automatic calculation of length, area and volume etc.
- 360° gravity sensor sreen

Language:English/Chinese

| Technical Specifications                                                                                                   |  |
|----------------------------------------------------------------------------------------------------------------------------|--|
| <u> </u>                                                                                                                   |  |
| 0.05~40m ±(2mm+5 <b>X</b> 10^-5Dmm); resolution 1mm                                                                        |  |
| Class II; 620~670nm                                                                                                        |  |
| 0.1~3s                                                                                                                     |  |
| 0~40°C                                                                                                                     |  |
| m / ft / inch                                                                                                              |  |
| length, area, volume, Pythagorean for height and arithmetical operation                                                    |  |
| Supports connection with mobile through bluetooth, to store, calculate measurement data and support photo-draw measurement |  |
| Front datum and back datum                                                                                                 |  |
| <b>v</b>                                                                                                                   |  |
| <b>v</b>                                                                                                                   |  |
| 1.3-inch HD IPS Screen                                                                                                     |  |
|                                                                                                                            |  |