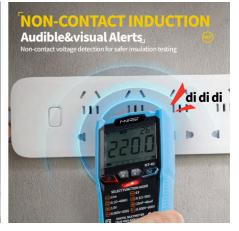

## INTRODUCTION

MT-40 is a smart and compact 4000-count digital multimeter that supports 600V AC/DC voltage, resistance, capacitance, diode, NCV, Live measurement etc.. It also has automatic identification and data retention functions in the small shell. It supports to test circuit continuity with buzzer, it also has a backlight display and flashlight functions, which is convenient for use in dark environments; It can be easily drived by 2 AAA dry batteries, all these make it suitable for home use, small electronic repairs and it is easy to carry for outdoor work.

## **FEATURES**

●4000 counts smart digital multimeter with Auto-range function

K

- Continuity and components testing
- 600V AC/DC voltage measurement
- Complete range protections/data hold/auto power off
- Flashlight/NCV/LIVE

## **TECHNICAL SPECIFICATIONS**

| Overvoltage Catagory | CAT III 600V                                                                     | Display count   | 4000                                                                    |
|----------------------|----------------------------------------------------------------------------------|-----------------|-------------------------------------------------------------------------|
| DC Voltage (V)       | Auto mode: 0.500-600V<br>Manual mode: 0.000-600V<br>Accuracy: $\pm$ (0.8%+3)     | AC Voltage (V)  | Auto mode: 0.500-600V<br>Manual mode: 0.000-600V<br>Accuracy: ±(1.2%+3) |
| Resistance (Ω)       | 40ΜΩ/4ΜΩ/400ΚΩ/40ΚΩ/4ΚΩ/400Ω Accuracy: ±(1.0%+5)                                 |                 |                                                                         |
| Capacitance (F)      | 400μF/40μF/4μF/400nF/40nF/4nF Accuracy: ±(4.0%+5)<br>40mF/4mF Accuracy: ±(10%+5) |                 |                                                                         |
| Frequency (Hz)       | Display frequency when test AC voltatge                                          |                 |                                                                         |
| Temperature (°C)     | (-40~1300°C)/(-40~2372°F) Accuracy: ±(2%+5)                                      |                 |                                                                         |
| Diode                | $\checkmark$                                                                     | Continuity test | $\checkmark$                                                            |
| NCV                  | $\checkmark$                                                                     | Live            | $\checkmark$                                                            |
| Auto measurement     | $\checkmark$                                                                     | Data hold       | $\checkmark$                                                            |
| Auto power off       | $\checkmark$                                                                     | Flashlight      | $\checkmark$                                                            |