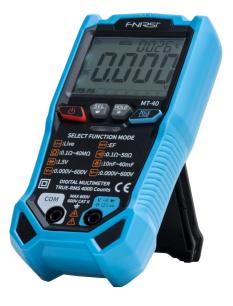

## INTRODUCTION

MT-40 is a smart and compact 4000-count digital multimeter that supports 600V AC/DC voltage, resistance, capacitance, diode, NCV, Live measurement etc.. It also has automatic identification and data retention functions in the small shell. It supports to test circuit continuity with buzzer, it also has a backlight display and flashlight functions, which is convenient for use in dark environments; It can be easily drived by 2 AAA dry batteries, all these make it suitable for home use, small electronic repairs and it is easy to carry for outdoor work.

## **FEATURES**

●4000 counts smart digital multimeter with Auto-range function

K

- Continuity and components testing
- 600V AC/DC voltage measurement
- Complete range protections/data hold/auto power off
- Flashlight/NCV/LIVE

| GENERAL CHARACTERISTICS |                                          |                     |               |  |
|-------------------------|------------------------------------------|---------------------|---------------|--|
| Product Color           | Black & Blue                             | Product Net Weight  | 156g          |  |
| Product Size            | 140x70x31 mm                             | Standard Carton     | 37.5x32x46 cm |  |
| Display                 | 2.3-inch LCD display                     | Carton Gross Weight | 22kg          |  |
| Battery                 | AAA DC 1.5V dry cell x2                  | Quantity Per Carton | 80 PCS        |  |
| Standard Accessories    | Main device x1, probe x1, user manual x1 |                     |               |  |