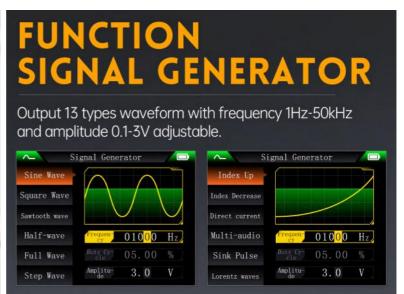

| Waveform Generator |                                                                                                                                                                            |          |     |  |
|--------------------|----------------------------------------------------------------------------------------------------------------------------------------------------------------------------|----------|-----|--|
| Max Frequency      | 50kHz                                                                                                                                                                      | Channels | 1CH |  |
| Modulations        | 0-3V                                                                                                                                                                       |          |     |  |
| Waveforms          | sine, square, sawtooth, half wave, full wave, positive step, negative step, DC signal, exponential rise, exponential fall, multitone, sync pulse and lorentz wave 13 types |          |     |  |