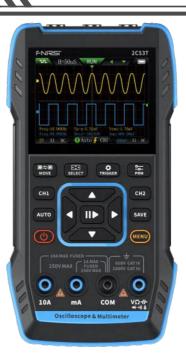

## **INTRODUCTION**

The 2C53T is an upgraded 3 in 1 oscilloscope and multimeter, it has 2CH 50MHz bandwidth, 250MSa/s sampling rate oscilloscope, support XY, YT, scrolling modes, 8 math operations and FFT analysis; Built in 50kHz signal generator can output 13 types of functions signal; 20000 count multimeter can test 750V AC, 1000V DC and 10A current. It is quite practical and accurate enough for maintenance groups and college students in electronics field. Portable size, fashionable appearance as well as vivid display interface, make it a well popular device in the market.

## **FEATURES**

- 2CH, 50MHz bandwidth, 250MSa/s sampling rate, 1kpts memory depth
- Supports XY/YT/Scrolling Mode, FFT analysis, 8 math operations and persistence display
- 50kHz signal generator
- 20000 count multimeter
- 2.8-inch TFT Real color screen
- 6 hours battery endurance
- Languages: Chinese, English