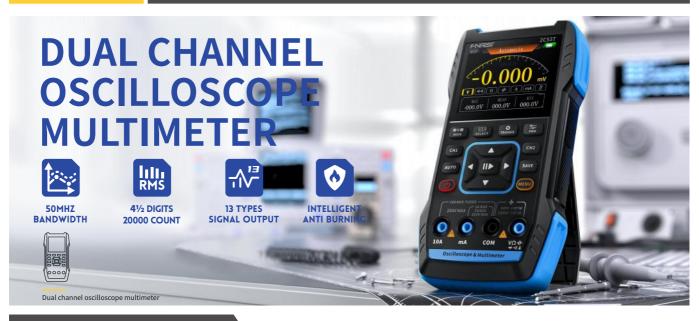

## **INTRODUCTION**

The 2C53T is an upgraded 3 in 1 oscilloscope and multimeter, it has 2CH 50MHz bandwidth, 250MSa/s sampling rate oscilloscope, support XY, YT, scrolling modes, 8 math operations and FFT analysis; Built in 50kHz signal generator can output 13 types of functions signal; 20000 count multimeter can test 750V AC, 1000V DC and 10A current. It is quite practical and accurate enough for maintenance groups and college students in electronics field. Portable size, fashionable appearance as well as vivid display interface, make it a well popular device in the market.

## **FEATURES**

- 2CH, 50MHz bandwidth, 250MSa/s sampling rate, 1kpts memory depth
- Supports XY/YT/Scrolling Mode, FFT analysis, 8 math operations and persistence display
- 50kHz signal generator
- 20000 count multimeter
- 2.8-inch TFT Real color screen
- 6 hours battery endurance
- Languages: Chinese, English