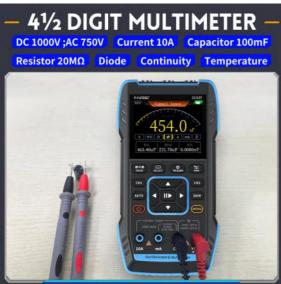

| Digit Multimeter    |                                                                                                                         |                 |             |  |
|---------------------|-------------------------------------------------------------------------------------------------------------------------|-----------------|-------------|--|
| Reading Resolution  | 4½ bit                                                                                                                  | Display Count   | 20000 Count |  |
| DC Voltage (V)      | 1000V                                                                                                                   | AC Voltage (V)  | 750V        |  |
| DC & AC Current (A) | 10A                                                                                                                     | AC Current (A)  | 10A         |  |
| Resistance (Ω)      | 199.99Ω/1.9999kΩ/19.999kΩ $\pm$ (1.5%+3); 199.99kΩ/1.9999MΩ/19.999MΩ $\pm$ (0.5%+3)                                     |                 |             |  |
| Capacitance (F)     | $9.999$ nF/99.99nF/999.9nF/9.999 $\mu$ F/99.99 $\mu$ F/999.9 $\mu$ F $\pm$ (2.0%+5); $9.999$ mF/99.99mF $\pm$ (5.0%+20) |                 |             |  |
| Frequency (Hz)      | 9.999Hz/99.99Hz/999.9Hz/9.999kHz/99.99kHz/999.9kHz/9.999MHz Acc: ±(0.1%+2)                                              |                 |             |  |
| Temperature         | (-55~1300°C)/(-67~2372°F) Acc: ±(2.5%+5)                                                                                |                 |             |  |
| Diode               | ✓                                                                                                                       | Continuity Test | ✓           |  |
| NCV                 | /                                                                                                                       | Live            | <b>/</b>    |  |