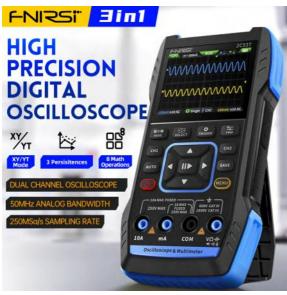

## **INTRODUCTION**

The 2C53T is an upgraded 3 in 1 oscilloscope and multimeter, it has 2CH 50MHz bandwidth, 250MSa/s sampling rate oscilloscope, support XY, YT, scrolling modes, 8 math operations and FFT analysis; Built in 50kHz signal generator can output 13 types of functions signal; 20000 count multimeter can test 750V AC, 1000V DC and 10A current. It is quite practical and accurate enough for maintenance groups and college students in electronics field. Portable size, fashionable appearance as well as vivid display interface, make it a well popular device in the market.

## **FEATURES**

- 2CH, 50MHz bandwidth, 250MSa/s sampling rate, 1kpts memory depth
- Supports XY/YT/Scrolling Mode, FFT analysis, 8 math operations and persistence display
- 50kHz signal generator
- 20000 count multimeter
- 2.8-inch TFT Real color screen
- 6 hours battery endurance
- Languages: Chinese, English

## **TECHNICAL SPECIFICATIONS**

| Oscilloscope         |                                                                                           |                 |                    |  |
|----------------------|-------------------------------------------------------------------------------------------|-----------------|--------------------|--|
| Bandwidth            | 50MHz                                                                                     | Channels        | 2CH                |  |
| Sampling Rate        | 250MSa/s                                                                                  | Memory depth    | 1kpts              |  |
| Vertical Sensitivity | 10mV/div-10V/div                                                                          | Input Impedance | 1ΜΩ                |  |
| Time Base Scale      | 10ns/div-20s/div                                                                          | Trigger Types   | Auto/Normal/Single |  |
| Auto Measurements    | ements Max, Min, Avg, RMS, Amp, Pk-Pk, Freq, Cycle, Duty+, Duty-, Width+, Width-, 12types |                 |                    |  |